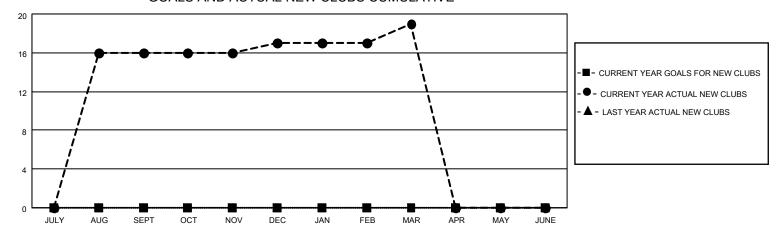

## GOALS AND ACTUAL NEW CLUBS CUMULATIVE

## MONTHLY MEMBERSHIP PROGRESS REPORT

LOCATION NEPAL District 325 E Results as of: 3/31/2023

| Clubs RESULTS FOR 2022-2023 |   |    |   | Members RESULTS FOR 2022-2023 |   |     |     |
|-----------------------------|---|----|---|-------------------------------|---|-----|-----|
|                             |   |    |   |                               |   |     |     |
| JULY/AUG/SEPT               | 0 | 16 | 0 | JULY/AUG/SEPT                 | 0 | 564 | 83  |
| OCT/NOV/DEC                 | 0 | 1  | 4 | OCT/NOV/DEC                   | 0 | 85  | 268 |
| JAN/FEB/MAR                 | 0 | 2  | 2 | JAN/FEB/MAR                   | 0 | 91  | 122 |
| APR/MAY/JUNE                | 0 | 0  | 0 | APR/MAY/JUNE                  | 0 | 0   | 0   |