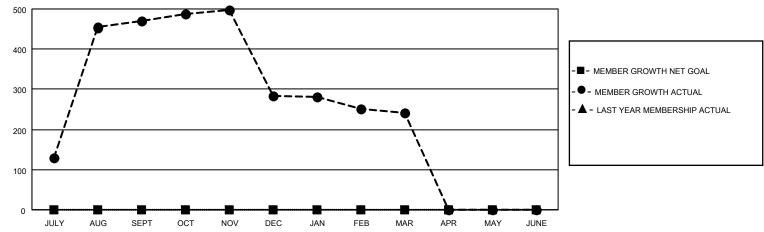

## GOALS AND ACTUAL MEMBERS CUMULATIVE

| GENDER DISTRIBUTION                                 |
|-----------------------------------------------------|
| MALE 1,632 (67.97%) FEMALE 769 (32.03%)             |
| NON BINARY 0 (0.00%) PREFER NOT TO ANSWER 0 (0.00%) |
| THE ENNOT TO ANOWER 0 (0.0070)                      |
| MULATIVE TOTAL FAMILY UNIT MEMBERS 1,840            |
|                                                     |
| FAMILY MEMBERS PAYING HALF DUES 1,326               |
| ERS                                                 |

## MONTHLY MEMBERSHIP PROGRESS REPORT

LOCATION NEPAL District 325 E Results as of: 3/31/2023

| Clubs RESULTS FOR 2022-2023 |   |    |   | Members RESULTS FOR 2022-2023 |   |     |     |
|-----------------------------|---|----|---|-------------------------------|---|-----|-----|
|                             |   |    |   |                               |   |     |     |
| JULY/AUG/SEPT               | 0 | 16 | 0 | JULY/AUG/SEPT                 | 0 | 564 | 83  |
| OCT/NOV/DEC                 | 0 | 1  | 4 | OCT/NOV/DEC                   | 0 | 85  | 268 |
| JAN/FEB/MAR                 | 0 | 2  | 2 | JAN/FEB/MAR                   | 0 | 91  | 122 |
| APR/MAY/JUNE                | 0 | 0  | 0 | APR/MAY/JUNE                  | 0 | 0   | 0   |